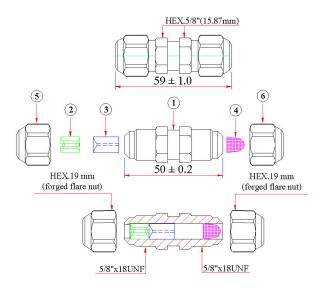

## Orifice

| No. | Description      | Material      |
|-----|------------------|---------------|
| 1   | Body             | Brass (C3604) |
| 2   | Piston           | Brass (C3604) |
| 3   | Piston           | Brass (C3604) |
| 4   | Screen           | Stainless     |
| 5   | Forged flare nut | Brass (C3601) |
| 6   | Forged flare nut | Brass (C3601) |

| Part No.                                             | Description               |  |  |  |
|------------------------------------------------------|---------------------------|--|--|--|
| 0                                                    | Orifice 3/8" F - type set |  |  |  |
| The orifice size are available from 0.040" to 0.120" |                           |  |  |  |

The Orifice sizes are available from 0.040" to 0.120"