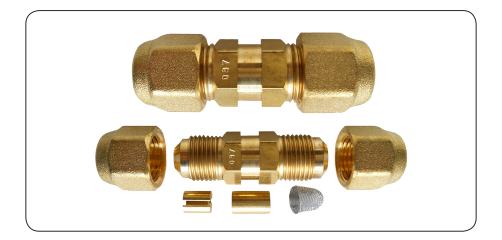

| Part No.                                             | Description               |  |  |  |
|------------------------------------------------------|---------------------------|--|--|--|
| 0                                                    | Orifice 3/8" F - type set |  |  |  |
| The orifice size are available from 0.040" to 0.120" |                           |  |  |  |

The Orifice sizes are available from 0.040" to 0.120"